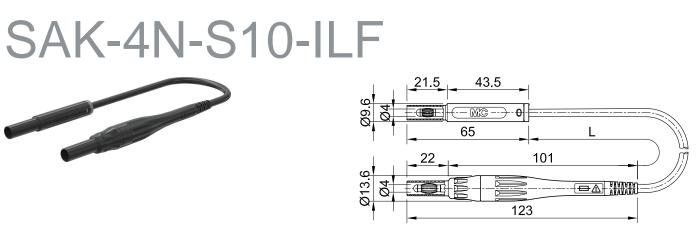

Item number 66.1047- 2\*

The test leads with integrated high breaking capacity fuses are designed for 1000 V, CAT IV in accordance with IEC/ EN 61010-031 and allow for the use of Ø 4 mm standard safety probes and test clips for fuse-protected measurementsTo change the fuse, the two-part fused connector can be easily unscrewed Highly flexible, with in-line Ø 4 mm MULTILAM plug with rigid insulating sleeve on both endsThe two-part screw connector accepts a high breaking capacity fuse measuring 6.3 x 32 mmThe fuse is not supplied.

## Technical data

| Diameter of plug system              | 4 mm                |
|--------------------------------------|---------------------|
| Rated Values                         | 1000 V, CAT IV      |
| Surface treatment electrical contact | Ni                  |
| Base material electrical contact     | CuZn                |
| Standard color(s) *                  | 21 22 23 24 25      |
| Optional color(s)                    | 26 27 28            |
| Lead lengths                         | 100; 150; 200 cm    |
| Lead insulation                      | SIL                 |
| Lead cross section                   | 1,0 mm <sup>2</sup> |
| Test accessory acc. to               | IEC EN 61010-031    |
| User-Information                     | l 142               |
| Approvals                            | UL, CE              |