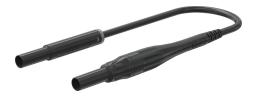

## SAK-4N-F10-ILF

Item number 66.1046- \*\*

The test leads with integrated high breaking capacity fuses are designed for 1000 V, CAT IV in accordance with IEC/ EN 61010-031 and allow for the use of  $\varnothing$  4 mm standard safety probes and test clips for fuse-protected measurementsTo change the fuse, the two-part fused connector can be easily unscrewed

Highly flexible, with in-line  $\emptyset$  4 mm MULTILAM plug with rigid insulating sleeve on both endsThe two-part screw connector accepts a high breaking capacity fuse measuring 6.3 x 32 mmThe fuse is not supplied.