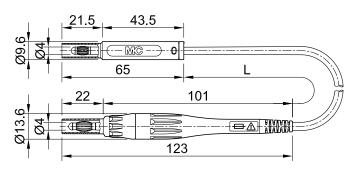

## SAK-4N-F10-ILF

Item number 66.1046- \*\*

The test leads with integrated high breaking capacity fuses are designed for 1000 V, CAT IV in accordance with IEC/ EN 61010-031 and allow for the use of  $\varnothing$  4 mm standard safety probes and test clips for fuse-protected measurementsTo change the fuse, the two-part fused connector can be easily unscrewed

Highly flexible, with in-line  $\emptyset$  4 mm MULTILAM plug with rigid insulating sleeve on both endsThe two-part screw connector accepts a high breaking capacity fuse measuring 6.3 x 32 mmThe fuse is not supplied.

| Technical data                       |                  |
|--------------------------------------|------------------|
| Diameter of plug system              | 4 mm             |
| Rated Values                         | 1000 V, CAT IV   |
| Surface treatment electrical contact | Ni               |
| Base material electrical contact     | CuZn             |
| Standard color(s) *                  | 21 22 23 24 25   |
| Optional color(s)                    | 26 27 28         |
| Lead lengths                         | 100; 150; 200 cm |
| Lead insulation                      | PVC              |
| Lead cross section                   | 1,0 mm²          |
| Test accessory acc. to               | IEC EN 61010-031 |
| User-Information                     | I 142            |
| Approvals                            | UL, CE           |